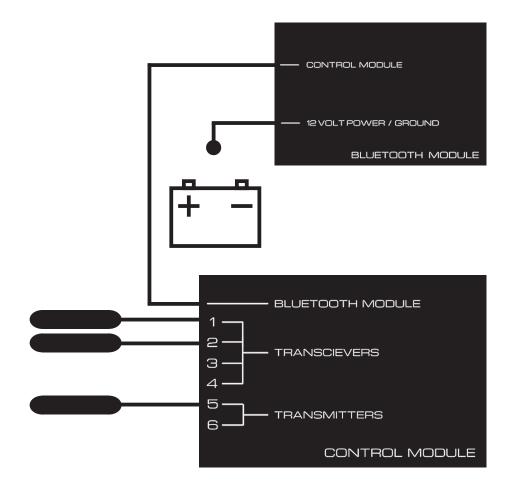

#### 1 Control module

The Controlmodule is the intelligent interface, were the transceivers and transmitters are connected. The Controlmodule is then connected to the Bluetooth module were it will be supplied with power.

#### 2 Bluetooth module

The Bluetooth module is connected to the the Controlmodule at the cable marked Bluetooth module. The Bluetooth module is also connected to 12 V power and ground, and will then supply power to the whole system.

### 3 Transceivers (detector - Jammer unit)

The transceivers is connected to the Controlmodule via port 1 to 4, the transceivers cannot be connected to port 5-6 due to difference in male - female connectors.

## 4 Transmitters (high power jammer unit)

The transmitters is connected to the Controlmodule via port 5 or 6. if the system should work against Dragoneye laserguns, you must always connect at least 1 transmitter and 2 transceivers.